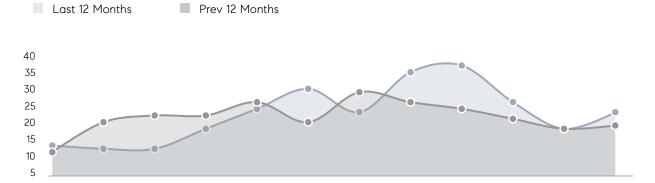

OF ASKING PRICE  | 99%       | 100%      |           |
|                | AVERAGE SOLD PRICE | \$485,429 | \$473,714 | 2%        |
|                | # OF CONTRACTS     | 5         | 10        | -50%      |
|                | NEW LISTINGS       | 9         | 11        | -18%      |
| Condo/Co-op/TH | AVERAGE DOM        | -         | -         | -         |
|                | % OF ASKING PRICE  | -         | -         |           |
|                | AVERAGE SOLD PRICE | -         | -         | -         |
|                | # OF CONTRACTS     | 2         | 1         | 100%      |
|                | NEW LISTINGS       | 3         | 0         | 0%        |
|                |                    |           |           |           |

## Saddle Brook

JANUARY 2022

Feb

### Monthly Inventory



Jul

Oct

Dec

Jan

Jun

### Contracts By Price Range

Apr

May

Mar



### Listings By Price Range



# COMPASS



Compass makes no representations or warranties, express or implied, with respect to future market conditions or prices of residential product at the time the subject property or any competitive property is complete and ready for occupancy or with respect to any report, study, finding, recommendation or other information provided by Compass herein. Moreover, no warranty, express or implied, is made or should be assumed regarding the accuracy, adequacy, completeness, legality, reliability, merchantability or fitness for a particular purpose of any information, in part or whole, contained herein. All material is presented with the understanding that Compass shall not be deemed