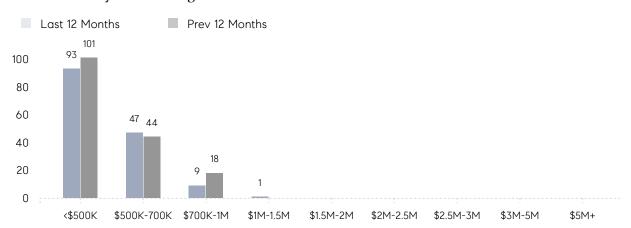

| AVERAGE SOLD PRICE | \$485,429 | \$473,714 | 2%        |
|                | # OF CONTRACTS     | 5         | 10        | -50%      |
|                | NEW LISTINGS       | 9         | 11        | -18%      |
| Condo/Co-op/TH | AVERAGE DOM        | -         | -         | -         |
|                | % OF ASKING PRICE  | -         | -         |           |
|                | AVERAGE SOLD PRICE | -         | -         | -         |
|                | # OF CONTRACTS     | 2         | 1         | 100%      |
|                | NEW LISTINGS       | 3         | 0         | 0%        |
|                |                    |           |           |           |

## Saddle Brook

JANUARY 2022

Feb

### Monthly Inventory



Jul

Oct

Dec

Jan

Jun

### Contracts By Price Range

Apr

May

Mar



### Listings By Price Range



# COMPASS



Compass makes no representations or warranties, express or implied, with respect to future market conditions or prices of residential product at the time the subject property or any competitive property is complete and ready for occupancy or with respect to any report, study, finding, recommendation or other information provided by Compass herein. Moreover, no warranty, express or implied, is made or should be assumed regarding the accuracy, adequacy, completeness, legality, reliability, merchantability or fitness for a particular purpose of any information, in part or whole, contained herein. All material is presented with the understanding that Compass shall not be deemed to provide legal, accounting or other professional services. This is no