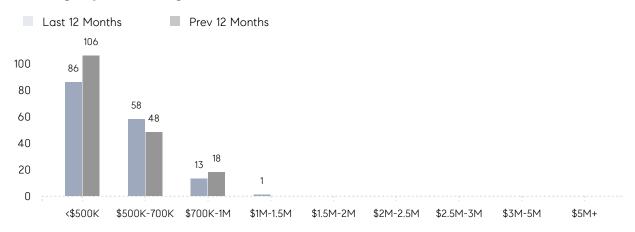

29 | \$473,714 | 2%        |
|                | # OF CONTRACTS     | 5         | 10        | -50%      |
|                | NEW LISTINGS       | 9         | 11        | -18%      |
| Condo/Co-op/TH | AVERAGE DOM        | -         | -         | -         |
|                | % OF ASKING PRICE  | -         | -         |           |
|                | AVERAGE SOLD PRICE | -         | -         | -         |
|                | # OF CONTRACTS     | 2         | 1         | 100%      |
|                | NEW LISTINGS       | 3         | 0         | 0%        |
|                |                    |           |           |           |

## Saddle Brook

JANUARY 2022

Feb

### Monthly Inventory



Jul

Oct

Dec

Jan

Jun

### Contracts By Price Range

Apr

May

Mar



### Listings By Price Range



# COMPASS



Compass makes no representations or warranties, express or implied, with respect to future market conditions or prices of residential product at the time the subject property or any competitive property is complete and ready for occupancy or with respect to any report, study, finding, recommendation or other information provided by Compass herein. Moreover, no warranty, express or implied, is made or should be assumed regarding the accuracy, adequacy, completeness, legality, reliability, merchantability or fitness for a particular purpose of any information, in part or whole, contained herein. All material is presented with the understanding that Compass shall not be deemed to provide legal, accounting or other professional services. This is not intended to solicit the purch